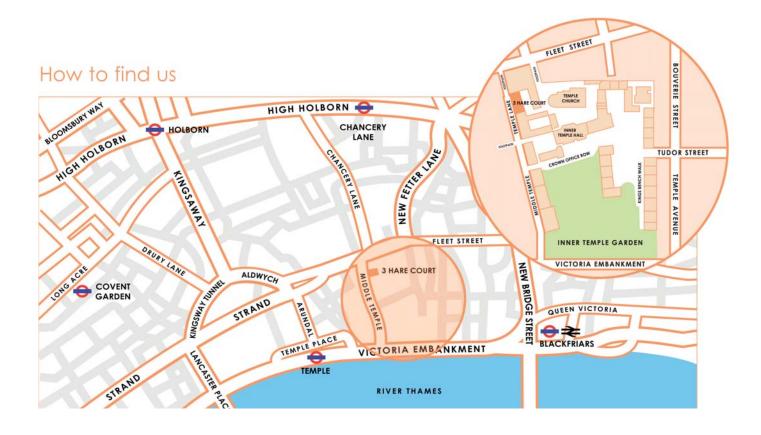

## 3 Hare Court Chambers

3 Hare Court is situated in the Temple, as shown in the map.

There is no parking in the Temple for visitors, although we can make special arrangements for those with disabilities. There are parking meters in the surrounding streets, for example in the vicinity of Temple Underground Station.

The closest and most convenient place to be dropped by car or taxi is the south side of Fleet Street, at the entrance to middle Temple Lane. The entrance to 3 Hare Court is about 50 yards down Middle Temple Lane, on the left.

The nearest Underground Station is Temple (5 minutes walk).